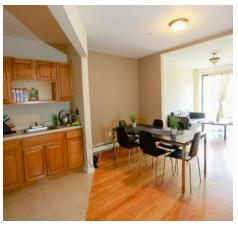

### Independent Executive-Style Apartments in the heart of Manhattan

- Fully-furnished bedrooms including a full-sized bed, closet for storage, dresser, desk and chair
- Living and dining room with new, modern stylish furniture, flatscreen Smart TV, dining table and chairs
- Fully equipped walk-in kitchen with stainless-steel appliances, microwave, coffeemaker, full stove/oven and dishwasher
- High-speed Wi-Fi internet access and free Netflix movie service in living room
- Free coffee and tea upon arrival
- · Weekly cleaning and linen service
- Secure, 24-hour doorman service
- A short, 1-block walk to Rennert
- Modern laundry room in the building
- Maximum 1 student per bedroom
- Apartments can be mix-gender and mix-age
- Apartments are for Rennert students only
- 1 bathroom per apartment