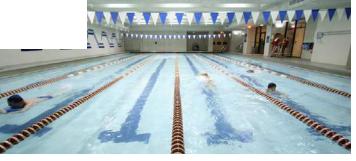

## Residence Vanderbilt YMCA

**224 East 47th Street, New York, NY 10017** (between 2nd and 3rd Avenues)

#### **Economy Student Residence**

- Walking distance to school
- Single rooms
- Double rooms (for 2 students arriving together, except during summer months July 2–September 23)
- · Bathroom and shower facilities shared on each floor
- Kitchen facilities available
- Gym and pool facilities available free of charge
- Cable TV and AC in every room
- Free WiFi throughout the building
- No meals included. Meal plans are available for purchase through Rennert

### Residence Vanderbilt YMCA

224 East 47th Street, New York, NY 10017 (between 2nd and 3rd Avenues)

| Travel Time From Airports | <ul> <li>JFK Airport: 45-60 minute</li> <li>Newark Airport: 60-90 mi</li> <li>LaGuardia Airport: 25-45</li> </ul>                                                                                                                                                            | nutes                                                             |                                                              |
|---------------------------|------------------------------------------------------------------------------------------------------------------------------------------------------------------------------------------------------------------------------------------------------------------------------|-------------------------------------------------------------------|--------------------------------------------------------------|
| Transportation            | <ul> <li>5-minute walk to the school</li> <li>Closest Subway: # 4,5,6 &amp; S trains at Grand Central Terminal</li> <li>Closest Bus: M101 &amp; M102 which run both downtown and uptown</li> </ul>                                                                           |                                                                   |                                                              |
| Linens                    | Blankets, sheets and pill                                                                                                                                                                                                                                                    | ows included. Towels are not included.                            |                                                              |
| Kitchen                   | Available during day and                                                                                                                                                                                                                                                     | early evening hours                                               |                                                              |
| Telephones                | Pay phones are available                                                                                                                                                                                                                                                     | on each floor                                                     |                                                              |
| Bathroom Facilities       | Shared bathroom availabl                                                                                                                                                                                                                                                     | e on each floor. Multiple showers also                            | available on gym level.                                      |
| Residents per Floor       | Approximately 25–30. Floors are co-ed                                                                                                                                                                                                                                        |                                                                   |                                                              |
| Types of Rooms            | <ul><li>Single and double rooms available.</li><li>Doubles are only for two people arriving together, except in summer months from July 2–Sept 23.</li></ul>                                                                                                                 |                                                                   |                                                              |
| Furniture Inside Room     | <ul><li>Small Refrigerator</li><li>TV</li></ul>                                                                                                                                                                                                                              | <ul><li> Air Conditioner</li><li> Bureau and/or dresser</li></ul> | <ul><li> Alarm Clock Radio</li><li> Twin-sized bed</li></ul> |
| Laundry Facilities        | Coin-operated; located or                                                                                                                                                                                                                                                    | n the third floor of the residence                                |                                                              |
| Cleaning Service          | • Daily                                                                                                                                                                                                                                                                      |                                                                   |                                                              |
| Safety Deposit Box        | Available at the front desk                                                                                                                                                                                                                                                  | at no extra charge                                                |                                                              |
| Health Club               | <ul> <li>Membership for all Rennert guests. Includes a swimming pool, indoor track and state-of-the-art<br/>fitness equipment.</li> </ul>                                                                                                                                    |                                                                   |                                                              |
| Internet Access           | • WiFi in the common area                                                                                                                                                                                                                                                    | S                                                                 |                                                              |
| Facilities                | <ul> <li>Travel services desk</li> <li>State-of-the-art gym facilities</li> <li>Swimming pool</li> </ul>                                                                                                                                                                     |                                                                   |                                                              |
| Meals                     | Not included                                                                                                                                                                                                                                                                 |                                                                   |                                                              |
| Suitable For              | <ul> <li>Budget-minded, younger students who wish to be within walking distance to the school</li> <li>Travelers who wish to be centrally located within New York City</li> <li>Budget minded students</li> <li>Short term stays (less than 4 weeks)</li> </ul>              |                                                                   |                                                              |
| Notes                     | <ul> <li>Small rooms with limited storage space for BUDGET minded students and short term stays</li> <li>Main attraction of residence is PRIME location, two blocks from Rennert and in the heart of midtown area, in addition to state of the art gym facilities</li> </ul> |                                                                   |                                                              |