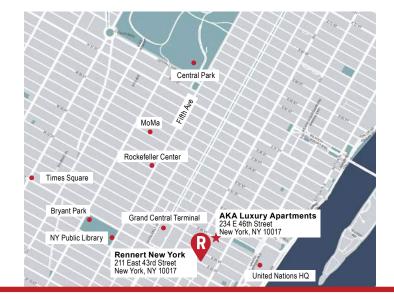

### Housing Map & Quick Facts

- Residence Hall living allows students to meet other young travelers from parts of the United States and around the world.
- Apartments allow students to live like a New Yorker while sharing with other Rennert students in comfortable, fullyfurnished apartments.
- Locations are safe and convenient to all forms of transportation: within walking distance to the school or a short subway ride away.
- For information on subway transportation in New York City, go to: mta.info/nyct
- Meals not included in any Rennert housing. Meal tickets available.