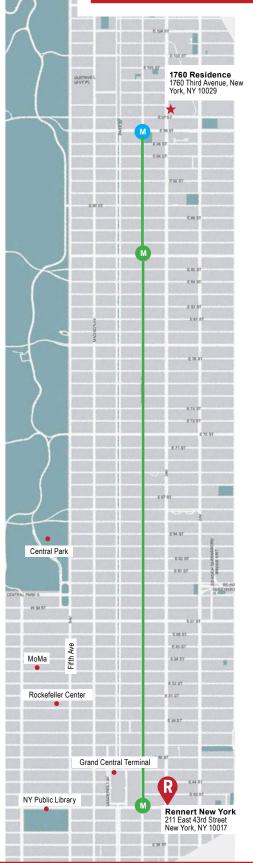

### Housing Map & Quick Facts

- Residence Hall living allows students to meet other young travelers from parts of the United States and around the world.
- Apartments allow students to live like a New Yorker while sharing with other Rennert students in comfortable, fullyfurnished apartments.
- Locations are safe and convenient to all forms of transportation: within walking distance to the school or a short subway ride away.
- For information on subway transportation in New York City, go to: mta.info/nyct
- Meals not included in any Rennert housing. Meal tickets available.

Local service subway stop

Μ

Express + local service subway stop

#### 1760 Residence

**1760 Third Avenue, New York, NY 10029** (between 97th and 98th Streets)

### 1760 Residence - Summer Only

1760 Third Avenue, New York, NY 10029

| Travel Time From Airports | <ul> <li>JFK Airport: 45-60 minutes</li> <li>Newark Airport: 60-90 minutes</li> <li>LaGuardia Airport: 30-45 minutes</li> </ul>                                                                                                    |  |
|---------------------------|------------------------------------------------------------------------------------------------------------------------------------------------------------------------------------------------------------------------------------|--|
| Transportation            | <ul> <li>Closest Subway:96th Street Station - 6 train at 96th Street Station</li> <li>Estimated time to school: 20 minutes</li> <li>Bus: M101 and M102 that run both downtown and uptown on Third and Lexington Avenues</li> </ul> |  |
| Linens                    | <ul><li>Pillows and blankets are supplied</li><li>Towels are not supplied</li></ul>                                                                                                                                                |  |
| Kitchen                   | <ul> <li>Available with refrigerators, freezers, cooking ranges and microwave ovens</li> <li>Cooking utensils are not provided</li> </ul>                                                                                          |  |
| Telephones                | Free phone service available in the rooms                                                                                                                                                                                          |  |
| Bathroom Facilities       | Private, ensuite bathrooms                                                                                                                                                                                                         |  |
| Residents Per Floor       | <ul><li>Approximately 20-45 people</li><li>Same sex and co-ed floors</li></ul>                                                                                                                                                     |  |
| Types of Rooms            | Double rooms available                                                                                                                                                                                                             |  |
| Furniture Inside Room     | <ul> <li>Refrigerator and microwave</li> <li>Desk or table</li> <li>Air Conditioning</li> <li>Bureau and/or dresser</li> </ul>                                                                                                     |  |
| Laundry Facilities        | <ul> <li>Located inside the residence</li> <li>Coin or card operated</li> <li>Students must wash their own linens</li> </ul>                                                                                                       |  |
| Maid Service              | Cleaning service provided weekly                                                                                                                                                                                                   |  |
| Safety Deposit Box        | Not Available                                                                                                                                                                                                                      |  |
| Health Club               | <ul> <li>Students have access to state-of-the-art gym and fitness facilities</li> </ul>                                                                                                                                            |  |
| Internet Access           | Free WiFi throughout the residence                                                                                                                                                                                                 |  |
| Facilities                | Lounge area with a television                                                                                                                                                                                                      |  |
| Meals                     | Common area kitchen available for students to use                                                                                                                                                                                  |  |
| Suitable For              | <ul> <li>All types of budget-minded and long-term students</li> <li>Especially good for younger students.May be too noisy for older students.</li> </ul>                                                                           |  |
| Notes                     | <ul><li>Minimum stay is 2 weeks</li><li>Minimum age is 18</li></ul>                                                                                                                                                                |  |