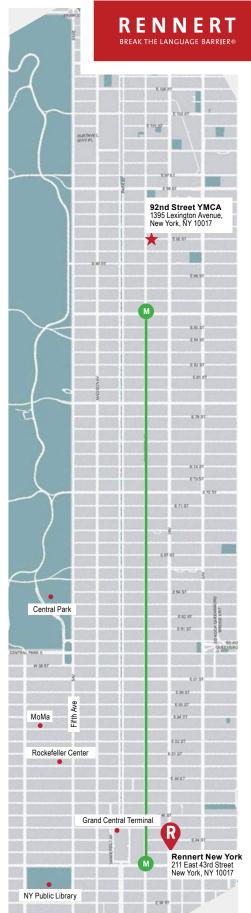

### Housing Map & Quick Facts

- Residence Hall living allows students to meet other young travelers from parts of the United States and around the world.
- Apartments allow students to live like a New Yorker while sharing with other Rennert students in comfortable, fullyfurnished apartments.
- Locations are safe and convenient to all forms of transportation: within walking distance to the school or a short subway ride away.
- For information on subway transportation in New York City, go to: mta.info/nyct
- Meals not included in any Rennert housing. Meal tickets available.

### DeHirsch 92nd Street "Y" Residence

1395 Lexington Avenue, New York, NY 10128