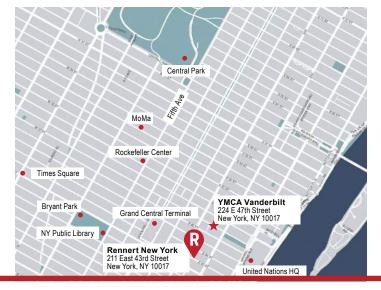

### Housing Map & Quick Facts

- Residence Hall living allows students to meet other young travelers from parts of the United States and around the world.
- Apartments allow students to live like a New Yorker while sharing with other Rennert students in comfortable, fullyfurnished apartments.
- Locations are safe and convenient to all forms of transportation: within walking distance to the school or a short subway ride away.
- For information on subway transportation in New York City, go to: mta.info/nyct
- Meals not included in any Rennert housing. Meal tickets available.