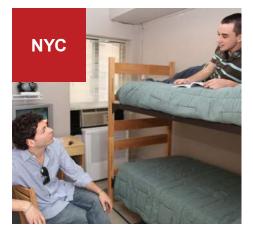

## Residence Vanderbilt YMCA

**224 East 47th Street, New York, NY 10017** (between 2nd and 3rd Avenues)

#### **Economy Student Residence**

- Walking distance to school
- Single rooms
- Double rooms (for 2 students arriving together, except during summer months July 2–September 23)
- · Bathroom and shower facilities shared on each floor
- Kitchen facilities available
- Gym and pool facilities available free of charge
- Cable TV and AC in every room
- Free WiFi throughout the building
- No meals included. Meal plans are available for purchase through Rennert

#### Single Room: \$565/week Double Room: \$415/week per person Summer supplement: \$+25/week (per person in Double Room)

### Residence Vanderbilt YMCA

224 East 47th Street, New York, NY 10017 (between 2nd and 3rd Avenues)

| Travel Time From Airports | <ul> <li>JFK Airport: 45-60 minute</li> <li>Newark Airport: 60-90 mi</li> <li>LaGuardia Airport: 25-45</li> </ul>                                                                                                                                                            | nutes                                                             |                                                              |
|---------------------------|------------------------------------------------------------------------------------------------------------------------------------------------------------------------------------------------------------------------------------------------------------------------------|-------------------------------------------------------------------|--------------------------------------------------------------|
| Transportation            | <ul> <li>5-minute walk to the school</li> <li>Closest Subway: # 4,5,6 &amp; S trains at Grand Central Terminal</li> <li>Closest Bus: M101 &amp; M102 which run both downtown and uptown</li> </ul>                                                                           |                                                                   |                                                              |
| Linens                    | Blankets, sheets and pill                                                                                                                                                                                                                                                    | ows included. Towels are not included.                            |                                                              |
| Kitchen                   | Available during day and                                                                                                                                                                                                                                                     | early evening hours                                               |                                                              |
| Telephones                | Pay phones are available                                                                                                                                                                                                                                                     | on each floor                                                     |                                                              |
| Bathroom Facilities       | Shared bathroom availabl                                                                                                                                                                                                                                                     | e on each floor. Multiple showers also                            | available on gym level.                                      |
| Residents per Floor       | Approximately 25–30. Floors are co-ed                                                                                                                                                                                                                                        |                                                                   |                                                              |
| Types of Rooms            | <ul><li>Single and double rooms available.</li><li>Doubles are only for two people arriving together, except in summer months from July 2–Sept 23.</li></ul>                                                                                                                 |                                                                   |                                                              |
| Furniture Inside Room     | <ul><li>Small Refrigerator</li><li>TV</li></ul>                                                                                                                                                                                                                              | <ul><li> Air Conditioner</li><li> Bureau and/or dresser</li></ul> | <ul><li> Alarm Clock Radio</li><li> Twin-sized bed</li></ul> |
| Laundry Facilities        | Coin-operated; located or                                                                                                                                                                                                                                                    | n the third floor of the residence                                |                                                              |
| Cleaning Service          | • Daily                                                                                                                                                                                                                                                                      |                                                                   |                                                              |
| Safety Deposit Box        | Available at the front desk                                                                                                                                                                                                                                                  | at no extra charge                                                |                                                              |
| Health Club               | <ul> <li>Membership for all Rennert guests. Includes a swimming pool, indoor track and state-of-the-art<br/>fitness equipment.</li> </ul>                                                                                                                                    |                                                                   |                                                              |
| Internet Access           | • WiFi in the common area                                                                                                                                                                                                                                                    | S                                                                 |                                                              |
| Facilities                | <ul> <li>Travel services desk</li> <li>State-of-the-art gym facilities</li> <li>Swimming pool</li> </ul>                                                                                                                                                                     |                                                                   |                                                              |
| Meals                     | Not included                                                                                                                                                                                                                                                                 |                                                                   |                                                              |
| Suitable For              | <ul> <li>Budget-minded, younger students who wish to be within walking distance to the school</li> <li>Travelers who wish to be centrally located within New York City</li> <li>Budget minded students</li> <li>Short term stays (less than 4 weeks)</li> </ul>              |                                                                   |                                                              |
| Notes                     | <ul> <li>Small rooms with limited storage space for BUDGET minded students and short term stays</li> <li>Main attraction of residence is PRIME location, two blocks from Rennert and in the heart of midtown area, in addition to state of the art gym facilities</li> </ul> |                                                                   |                                                              |