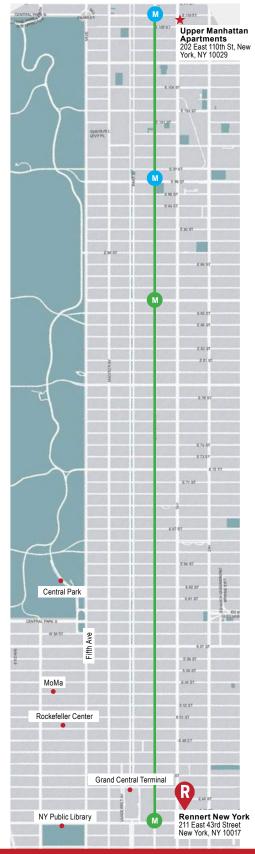

#### Upper Manhattan Apartments

202 East 110th Street, New York, NY 10029

#### Live Like a New Yorker in Shared Student Apartments in a Diverse Upper East Side Neighborhood

- Two single rooms and one double room per apartment
- Double rooms are shared with another Rennert student of the same gender
- Maximum 1 student per single bedroom, 2 students per double bedroom, 4 students per apartment.
- Apartments can be mix-gender and mix-age
- Apartments are Rennert students only
- 1 bathroom per apartment and small shared living space
- A short, 1-block walk to subway, 20-minute commute to Rennert
- Local authentic restaurants, cafes and eateries all within minutes of apartment
- 10-minute walk from Central Park

Travel time to school: 20-minute train ride

Single Room: \$535/week Double Room: \$435/week per person Summer supplement: July 1–September 22: +\$25/week per person

### **Upper Manhattan East Apartments**

202 East 110th Street, New York, NY 10029 (between 2nd and 3rd Avenues)

| Travel Time From Airports | <ul> <li>JFK Airport: 45-60 minutes</li> <li>Newark Airport: 60-90 minutes</li> <li>LaGuardia Airport: 25-45 minutes</li> </ul>                                                                                                                                                                                                  |  |
|---------------------------|----------------------------------------------------------------------------------------------------------------------------------------------------------------------------------------------------------------------------------------------------------------------------------------------------------------------------------|--|
| Transportation            | <ul> <li>20 minutes from school by public transportation</li> <li>Closest Subway: 110th Street Station - 6 train</li> <li>Closest Bus: M 101 and M 102, M 103 on 3rd Ave and Lexington.Or M15, M15-SBS on 1st Ave and 2nd Ave. FYI- In Manhattan busses run north one one ave, then south on the next ave (in loops).</li> </ul> |  |
| Linens                    | <ul><li>Blankets and sheets are supplied upon check-in.</li><li>Towels are not provided.</li></ul>                                                                                                                                                                                                                               |  |
| Kitchen                   | <ul> <li>Available in apartment. Fully equipped with stove, refrigerator and microwave oven.</li> <li>Cooking utensils provided</li> </ul>                                                                                                                                                                                       |  |
| Telephones                | Not Available                                                                                                                                                                                                                                                                                                                    |  |
| Bathroom Facilities       | Full bathroom shared between maximum of 4 people                                                                                                                                                                                                                                                                                 |  |
| Residents Per Apartment   | <ul> <li>4 maximum</li> <li>Overnight guests are not permitted</li> <li>Apartments are mix-gender and mix-age, and are shared with other Rennert students.</li> </ul>                                                                                                                                                            |  |
| Types of Rooms            | Single rooms and double rooms in three-bedroom apartment                                                                                                                                                                                                                                                                         |  |
| Furniture Inside Room     | <ul> <li>Night table in bedroom</li> <li>Dresser</li> <li>Air Conditioner unit in each bedroom</li> <li>Desk with chair</li> </ul>                                                                                                                                                                                               |  |
| Laundry Facilities        | Coin-operated modern laundry machines located on the basement floor                                                                                                                                                                                                                                                              |  |
| Service                   | <ul> <li>Students are responsible for their own laundry, bedroom and linens cleaning while in apartment.</li> <li>Weekly common area cleaning provided.</li> </ul>                                                                                                                                                               |  |
| Safety Deposit Box        | Not Available                                                                                                                                                                                                                                                                                                                    |  |
| Internet Access           | Free WiFi access                                                                                                                                                                                                                                                                                                                 |  |
| Facilities                | <ul> <li>Fully-furnished dining/living space with flat screen television and free Netflix streaming service</li> <li>Monthly inspection and inventory conducted by Housing Coordinator</li> <li>Staff available 24 hours in case of emergency</li> </ul>                                                                         |  |
| Meals                     | Not included                                                                                                                                                                                                                                                                                                                     |  |
| Suitable For              | Budget-minded long-term students looking for an affordable apartment option                                                                                                                                                                                                                                                      |  |
| Notes                     | <ul> <li>Minimum stay is 2 weeks</li> <li>\$300 security deposit must be paid to the school upon arrival. This will be returned after departure provided there is no damaged or missing property.</li> <li>Minimum age is 18</li> </ul>                                                                                          |  |