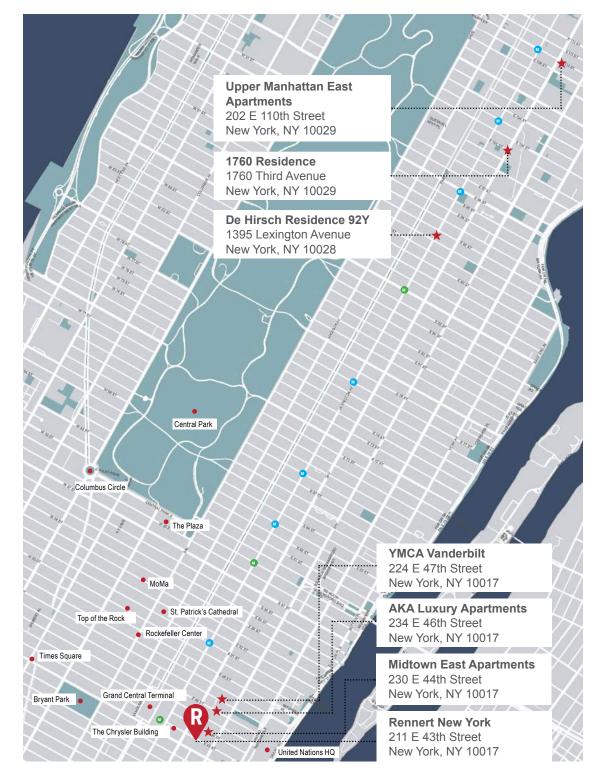

### Housing Map & Quick Facts

- Residence Hall living allows students to meet other young travelers from parts of the United States and around the world.
- Apartments allow students to live like a New Yorker while sharing with other Rennert students in comfortable, fullyfurnished apartments.
- Locations are safe and convenient to all forms of transportation: within walking distance to the school or a short subway ride away.
- For information on subway transportation in New York City, go to: mta.info/nyct
- Meals not included in any Rennert housing. Meal tickets available.