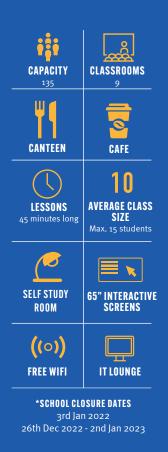

# **\* CANTERBURY**

#### **KEY SCHOOL FACTS:** CAPACITY CLASSROOMS 0 CANTEEN **SELF STUDY ROOM** 7 minute walk 10 LESSONS **AVERAGE CLASS** minutes long SIZE C STUDENT OUTSIDE LOUNGE & COURTYARD KITCHEN ((0)) **FREE WIFI** LIBRARY **65" INTERACTIVE** SCREENS **\*SCHOOL CLOSURE DATES** 3rd Jan 2022 26th Dec 2022 - 2nd Jan 2023