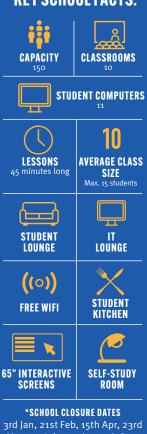

## **KEY SCHOOL FACTS:**

#### CAPACITY **CLASSROOMS STUDENT COMPUTERS** 10 LESSONS AVERAGE CLASS 45 minutes long **SIZE** Max. 15 students STUDENT IT LOUNGE LOUNGE $((\circ))$ **SELF-STUDY FREE WIFI** ROOM **65" INTERACTIVE SCREENS** \*SCHOOL CLOSURE DATES 3rd Jan, 21st Feb, 15th Apr,

23rd May, 1st July, 1st Aug, 5th Sep, 3oth Sep, 1oth Oct, 26th Dec, 27 Dec 2022