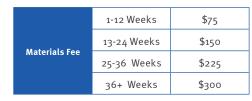

## **MATERIALS FEE**

| Materials Fee | 1-12 Weeks  | \$75  |
|---------------|-------------|-------|
|               | 13-24 Weeks | \$150 |
|               | 25-36 Weeks | \$225 |
|               | 36+ Weeks   | \$300 |