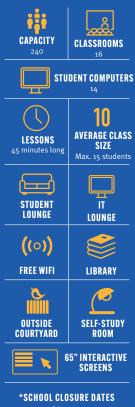

| 12 weeks                 | £4,620                   | )                 |      | £385                            |  |
| Any city, any course, any schedule<br>Includes: registration fee, materials fee and | 24 weeks                 | £8,280                   |                   |      | £345                            |  |
| Cambridge Exam fees                                                                 | 36 weeks                 | £10,62                   | D                 |      | £295                            |  |
|                                                                                     | 48 weeks                 | £13,680                  |                   | £285 |                                 |  |

## **KEY SCHOOL FACTS:**



3rd Jan 2022 26th Dec 2022 - 2nd Jan 2023

£80

£70

£12

£170 - £175

£25/week

£8/week

**OTHER CHARGES** 

**Registration Fee** 

Accommodation Booking Fees

**Bank Charges** 

Cambridge Exam

Special Diet Supplement

Insurance

## **ACCOMMODATION FEES**

All accommodation is Sunday arrival, Saturday departure and subject to availability. Additional accommodation options available upon request. Some dietary requirements may have a small surcharge for catered accommodation. All prices are subject to availability.

| ТҮРЕ                     | DESCRIPTION                        | AGE | MEALS | <b>SINGLE</b><br>(Per week)     | <b>TWIN</b><br>(Per week) |              | JMMER<br>Plement | CHRISTMAS<br>Supplement      |
|--------------------------|------------------------------------|----