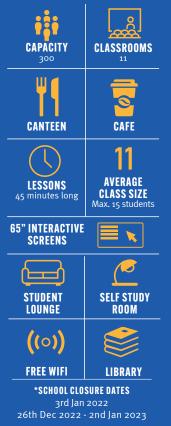

## **KEY SCHOOL FACTS:**

3rd Jan 2022 26th Dec 2022 - 2nd Jan 2023

£80

£70

£12

£170 - £175

£25/week

£8/week