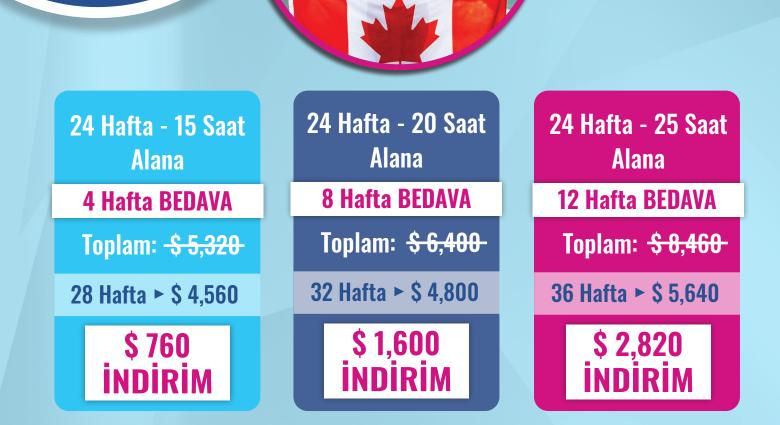

#### Kayıt ve havaalanı karşılama ücretsizdir. Ekstra \$260 CAD indirim.

- Bu promosyon <u>1 Mart -31 Mayis 2021</u> tarihleri arasında geçerlidir.
- Bu promosyondan yararlanan öğrencilerin en geç <u>18 Ekim 2021</u> tarihine kadar eğitimlerine başlamaları gerekir.
- Bu promosyon dahilinde öğrenciler minimum 12 hafta SSLC'de Genel İngilizce aldıktan sonra kalan haftalarını tüm SSLC ya da VIC Co-op programlarına transfer edebilirler.
- Daha fazla bilgi için <u>ilyask@studysslc.com</u>adresinden iletişime geçebilirsiniz

### **2021** ON CAMPUS

Vancouver, Victoria, Toronto

| COURSE<br>LENGHT | 15 hrs/wk | 20 hrs/wk | 25 hrs/wk | Books &<br>Materials |
|------------------|-----------|-----------|-----------|----------------------|
| 4 weeks          | \$840     | \$960     | \$1,080   | \$100                |
| 8 weeks          | \$1,680   | \$1,920   | \$2,160   | \$150                |
| 12 weeks         | \$2,400   | \$2,760   | \$3,120   | \$150                |
| 16 weeks         | \$3,200   | \$3,620   | \$4,160   | \$150                |
| 20 weeks         | \$4,000   | \$4,600   | \$5,200   | \$150                |
| 24 weeks         | \$4,560   | \$4,800   | \$5,640   | \$250                |
| 28 weeks         | \$5,320   | \$5,600   | \$6,580   | \$250                |
| 32 weeks         | \$6,080   | \$6,400   | \$7,520   | \$250                |
| 36 weeks         | \$6,840   | \$7,200   | \$8,460   | \$250                |
| 40 weeks         | \$7,600   | \$8,000   | \$9,400   | \$250                |
| 44 weeks         | \$8,360   | \$8,800   | \$10,340  | \$250                |
| 48 weeks         | \$9,120   | \$9,600   | \$11,280  | \$250                |